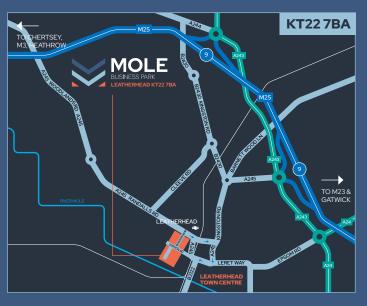

The premises are situated on the Mole Business Park, just off Randalls Road, which is only a few minutes drive from J9 of the M25. The premises are within easy reach of Leatherhead town centre and a 2 minute walk from Leatherhead Train Station.