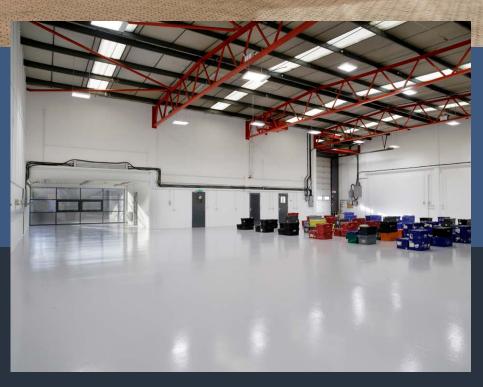

## DESCRIPTION

The property comprises a comprehensively refurbished modern warehouse/business unit of steel frame construction with profile steel cladding. Two storey office accommodation is provided to the front of the property. The unit has an roller shutter loading door and pedestrian door situated on the front elevation.

Externally, the unit has designated parking and a loading bay which are accessed via a well-maintained estate road.

The whole business park is very well managed with 24/7 on-site security. There is also a tenant's overflow car park.