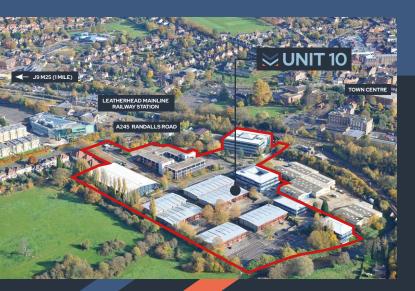

The premises are situated on the Mole Business Park, just off Randalls Road, which is only a few minutes drive from J9 of the M25. The premises are within easy reach of Leatherhead town centre and a 2 minute walk from Leatherhead Train Station.