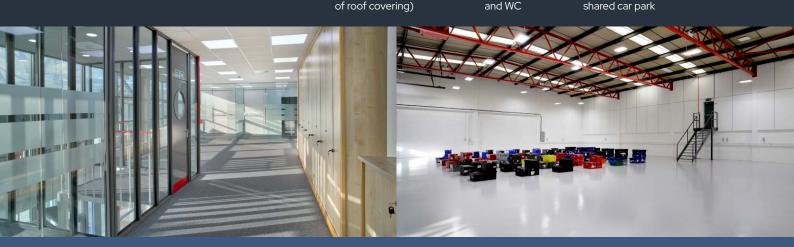

## DESCRIPTION

The property comprises a comprehensively refurbished modern warehouse/business unit of steel frame construction with profile steel cladding. Two storey office accommodation is provided to the front of the property. The unit has an roller shutter loading door and pedestrian door situated on the front elevation.

Externally, the unit has designated parking and a loading bay which are accessed via a well-maintained estate road.

The whole business park is very well managed with 24/7 on-site security. There is also a tenant's overflow car park.