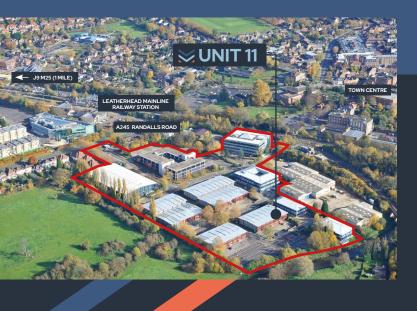

#### **LOCATION**

The premises are situated on the Mole Business Park, just off Randalls Road, which is only a few minutes drive from J9 of the M25. The premises are within easy reach of Leatherhead town centre and a 2 minute walk from Leatherhead Train Station.