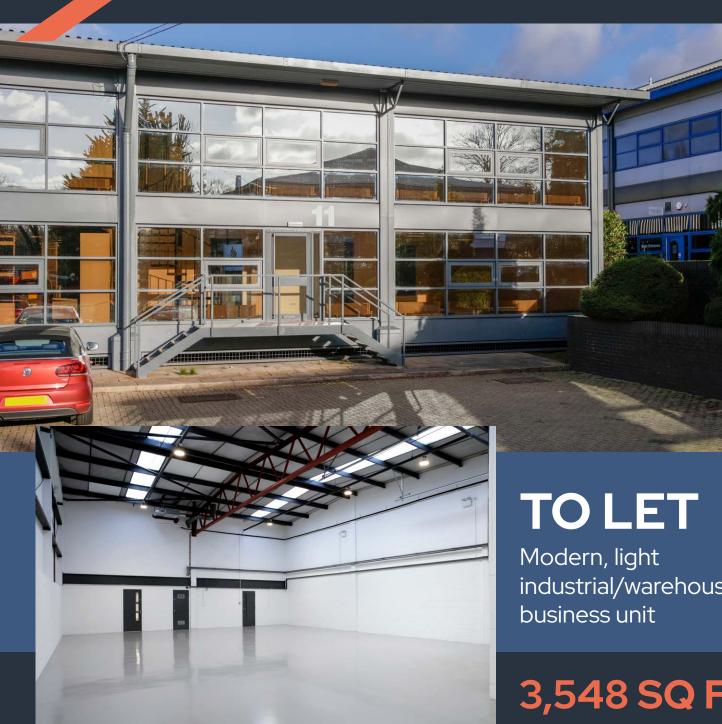

# **COMPREHENSIVELY REFURBISHED**

industrial/warehouse

3,548 SQ FT

329.62 SQ M

molebusinesspark.co.uk

**KEY FEATURES** 

Within 1 mile of J9 M25

Electronically operated loading door

Eaves height of 6.6m max approx (to underside of roof covering)

Self-contained offices, reception, and WC

Parking to front of unit and in shared car park

24 hour on site security

## **DESCRIPTION**

The property comprises a comprehensively refurbished modern warehouse/business unit of steel frame construction with profile steel cladding. Two storey office accommodation is provided to the front of the property. The unit has an electronically operated loading door and pedestrian door situated on the front elevation.