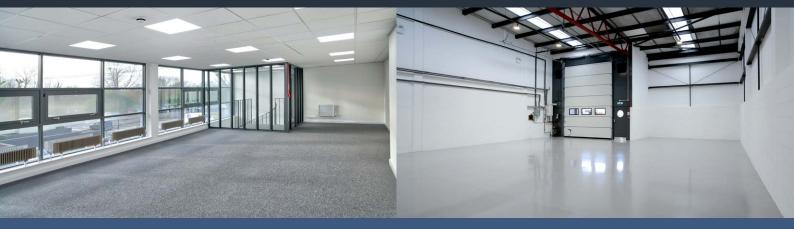

## **DESCRIPTION**

The property comprises a comprehensively refurbished modern warehouse/business unit of steel frame construction with profile steel cladding. Two storey office accommodation is provided to the front of the property. The unit has an electronically operated loading door and pedestrian door situated on the front elevation.

Externally, the unit has designated parking and a loading bay which are accessed via a well-maintained estate road.

The whole business park is very well managed with 24/7 on-site security. There is also a tenant's overflow car park.