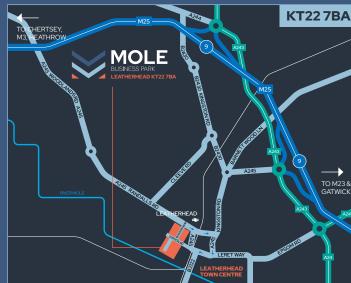

#### **LOCATION**

The premises are situated on the Mole Business Park, just off Randalls Road, which is only a few minutes drive from J9 of the M25. The premises are within easy reach of Leatherhead town centre and a 2 minute walk from Leatherhead Train Station.