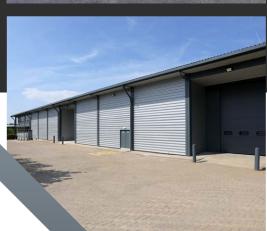

Modern industrial/warehouse unit suitable for a variety of uses

**37,032 SQ FT** (3,440.39 SQ M)

Within 1 mile of J9 M25

2 x electronically operated loading doors – 5.8m high x 3.65m wide

Eaves height of 6.0m to underside of roof at lowest point