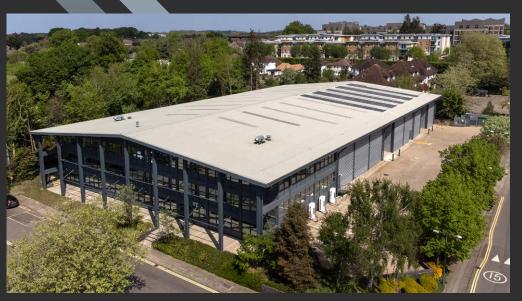

#### LOCATION

Unit 17 is situated on Mole Business Park, just off Randalls Road, which is only a few minutes drive from J9 of the M25 providing excellent access to the motorway network and Heathrow and Gatwick Airports.

44 car parking spaces including four 50kw EV charging points

Large loading and yard area

3000 kVA power supply

PV panels on roof

Located outside London's ULEZ zone

24 hour on site security

Open plan offices to the front