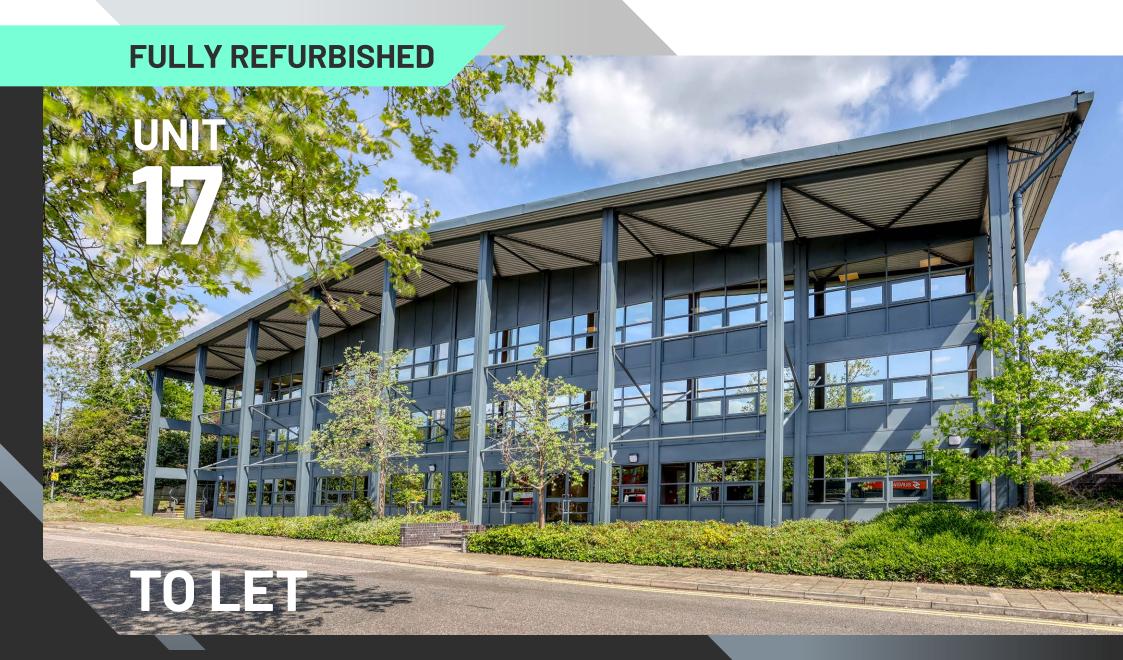

# UNIT MOLE BUSINESS PARK LEATHERHEAD KT22 7BA

Modern industrial/warehouse unit suitable for a variety of uses

**37,032 SQ FT** (3,440.39 SQ M)

Within 1 mile of J9 M25

2 x electronically operated loading doors – 5.8m high x 3.65m wide

Eaves height of 6.0m to underside of roof at lowest point