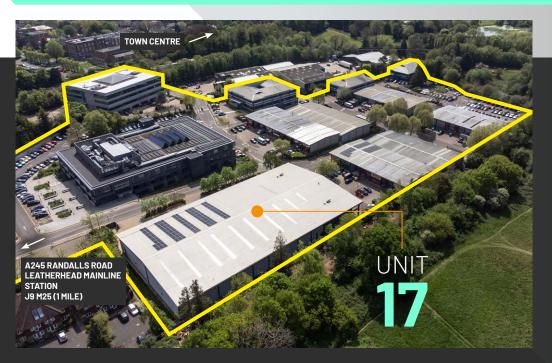

#### LOCATION

Unit 17 is situated on Mole Business Park, just off Randalls Road, which is only a few minutes drive from J9 of the M25 providing excellent access to the motorway network and Heathrow and Gatwick Airports.

The building is within easy reach of Leatherhead town centre and its retail and leisure facilities, and just a 2 minute walk from Leatherhead train station which provides direct connections to London Waterloo (44 minutes) and London Victoria (54 minutes).

In addition to this, the property is also located outside of London's ULEZ zone.