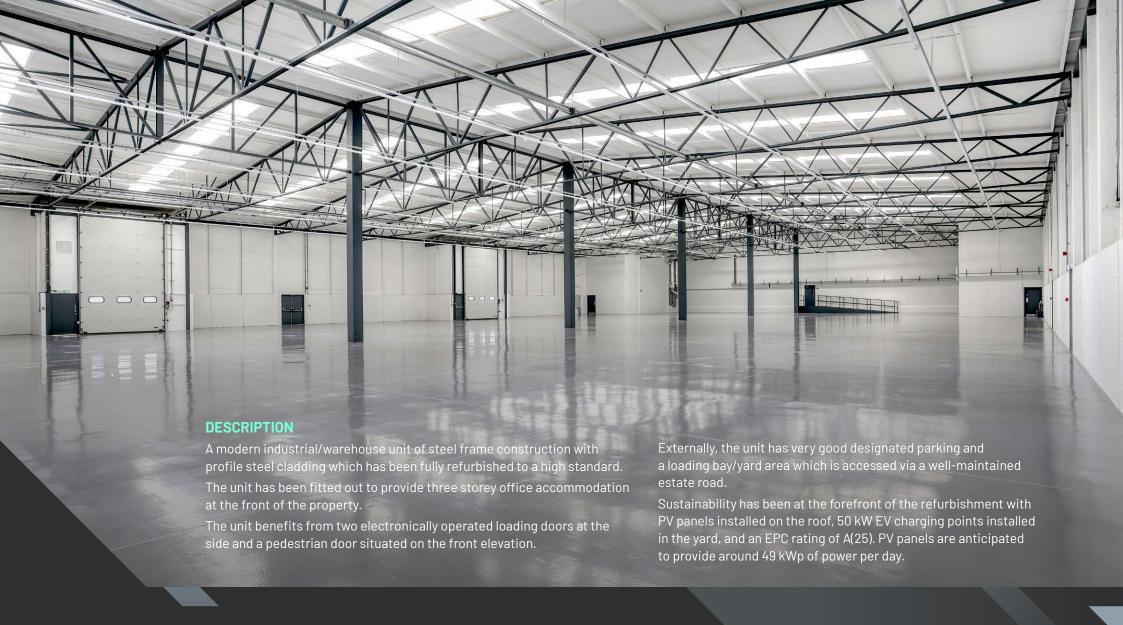

Modern industrial/warehouse unit suitable for a variety of uses

**37,032 SQ FT** (3,440.39 SQ M)

Within 1 mile of J9 M25

2 x electronically operated loading doors – 5.8m high x 3.65m wide

Eaves height of 6.0m to underside of roof at lowest point

44 car parking spaces including four 50kw EV charging points

Large loading and yard area

3000 kVA power supply

PV panels on roof

Located outside London's ULEZ zone

24 hour on site security

Open plan offices to the front