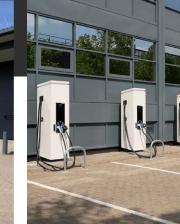

44 car parking spaces including four 50kw EV charging points

Large loading and yard area

3000 kVA power supply

PV panels on roof

Located outside London's ULEZ zone

24 hour on site security

Open plan offices to the front