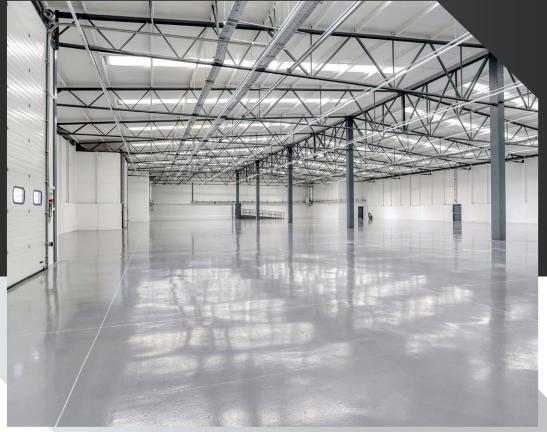

Modern industrial/warehouse unit suitable for a variety of uses

**37,032 SQ FT** (3,440.39 SQ M)

Within 1 mile of J9 M25

2 x electronically operated loading doors – 5.8m high x 3.65m wide

Eaves height of 6.0m to underside of roof at lowest point

#### **ACCOMMODATION**

|                            | SQ M     | SQ FT  |
|----------------------------|----------|--------|
| Lower Ground Floor Offices | 251.95   | 2,712  |
| Ground Floor Offices       | 355.45   | 3,826  |
| Ground Floor Warehouses    | 2,477.54 | 26,668 |
| First Floor Offices        | 355.45   | 3,826  |
| TOTAL (GIA approx)         | 3,440.39 | 37,032 |