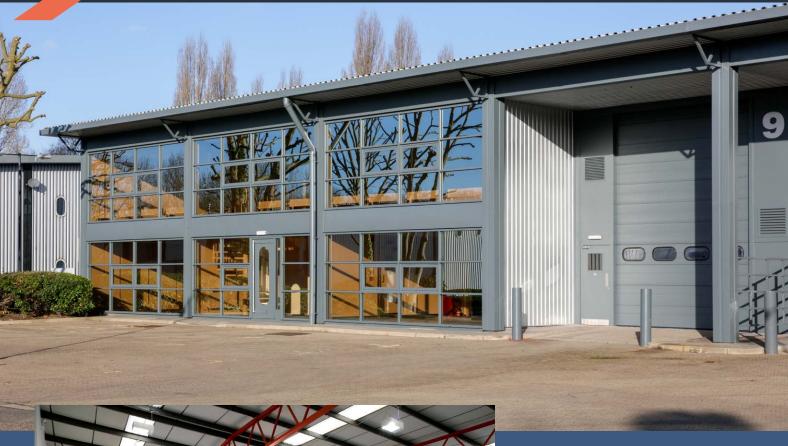

### **DESCRIPTION**

The property comprises a comprehensively refurbished modern warehouse/business unit of steel frame construction with profile steel cladding. Two storey office accommodation is provided to the front of the property. The unit has an roller shutter loading door and pedestrian door situated on the front elevation.

Externally, the unit has designated parking and a loading bay which are accessed via a well-maintained estate road.

The whole business park is very well managed with 24/7 on-site security. There is also a tenant's overflow car park.