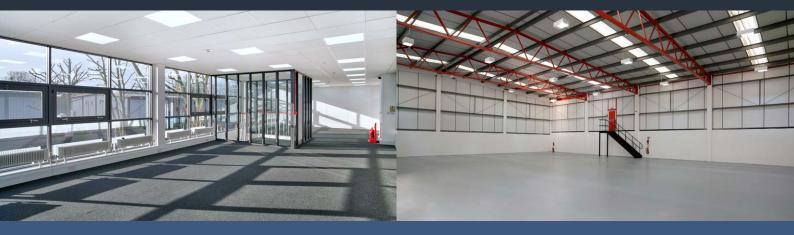

### **DESCRIPTION**

The property comprises a comprehensively refurbished modern warehouse/business unit of steel frame construction with profile steel cladding. Two storey office accommodation is provided to the front of the property. The unit has an roller shutter loading door and pedestrian door situated on the front elevation.

| UNIT 9                 | SQ M   | SQ FT |
|------------------------|--------|-------|
| Ground Floor Warehouse | 445.01 | 4,790 |
| Ground Floor Offices   | 104.98 | 1,130 |
| First Floor Offices    | 104.98 | 1,130 |
| TOTAL (GIA approx)     | 654.97 | 7,050 |