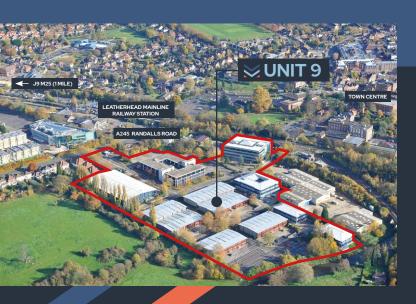

#### **LOCATION**

The premises are situated on the Mole Business Park, just off Randalls Road, which is only a few minutes drive from J9 of the M25. The premises are within easy reach of Leatherhead town centre and a 2 minute walk from Leatherhead Train Station.