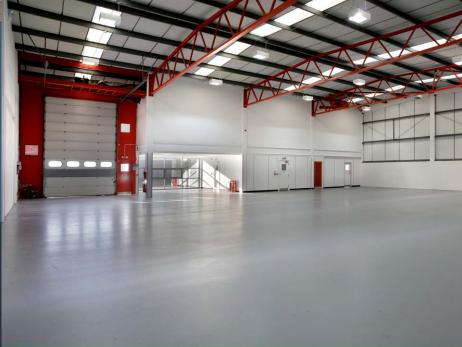

### **DESCRIPTION**

The property comprises a comprehensively refurbished modern warehouse/business unit of steel frame construction with profile steel cladding. Two storey office accommodation is provided to the front of the property. The unit has an roller shutter loading door and pedestrian door situated on the front elevation.

| UNIT 9                 | SQ M   | SQ FT |
|------------------------|--------|-------|
| Ground Floor Warehouse | 445.01 | 4,790 |
| Ground Floor Offices   | 104.98 | 1,130 |
| First Floor Offices    | 104.98 | 1,130 |
| TOTAL (GIA approx)     | 654.97 | 7,050 |