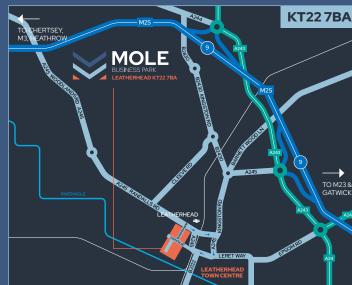

#### **LOCATION**

The premises are situated on the Mole Business Park, just off Randalls Road, which is only a few minutes drive from J9 of the M25. The premises are within easy reach of Leatherhead town centre and a 2 minute walk from Leatherhead Train Station.